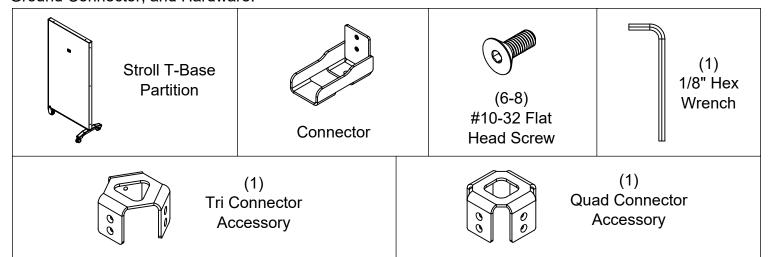

## **Sroll T-Base Glass Partition / STG-CONN-XXX**

Accessory Installation Instructions

**Step 1:** Remove and unpack the Stroll T-Base unit, Ground Connector, and Hardware.

**Step 2:** Using two Flat Head Screws install one Connector onto the Connector Accessory as shown. Repeat this step until all Connectors are attached.