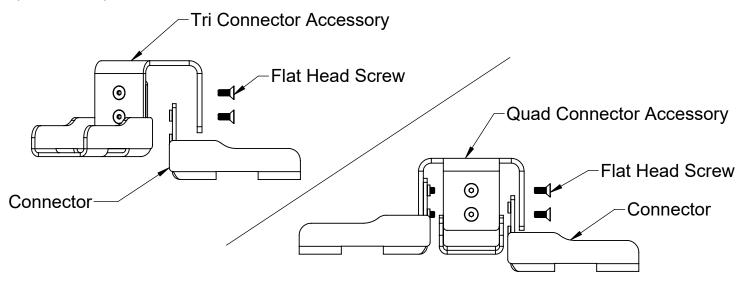

## **Sroll T-Base Glass Partition / STG-CONN-XXX**

Accessory Installation Instructions

**Step 1:** Remove and unpack the Stroll T-Base unit, Ground Connector, and Hardware.

**Step 2:** Using two Flat Head Screws install one Connector onto the Connector Accessory as shown. Repeat this step until all Connectors are attached.

**Step 3:** Place the assembled Connector onto the ground. Then carefully dock the Stroll T-Base unit onto the assembled Tri or Quad Connector as shown. Please note for safe use the Stroll T-Base unit should always be docked in the Connector when in use.