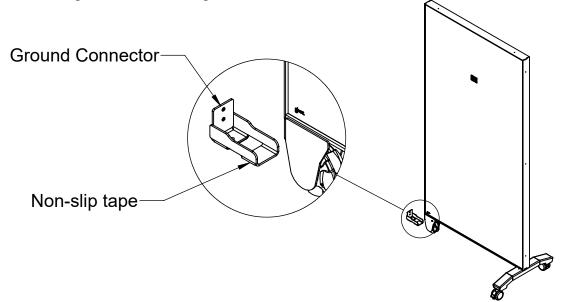

**Step 3:** Carefully roll the Stroll T-Base unit onto the Connector as shown. Please note for safe use the Stroll T-Base unit should always be docked in the Connector when in use.

www.ghent.com/install - Lebanon, Ohio 800-543-0550

## **Sroll T-Base Glass Partition / STG-CONN-XXX**

Accessory Installation Instructions

**Step 1:** Remove and unpack the Stroll T-Base unit, Ground Connector, and Hardware.

**Step 2:** Using two Flat Head Screws install one Connector onto the Connector Accessory as shown. Repeat this step until all Connectors are attached.