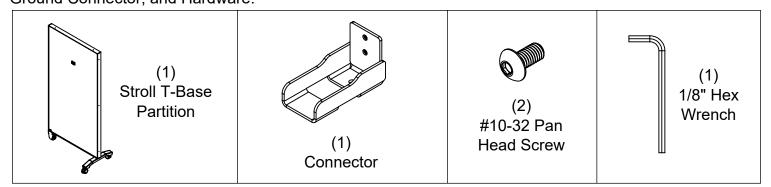

## Sroll T-Base Glass Partition / STGXXXX

**Product Installation Instructions** 

**Step 1:** Remove and unpack the Stroll T-Base unit, Ground Connector, and Hardware.

**Step 2:** After selecting a location for the Stroll T-Base partition place the Connector onto the ground in front of the single wheel side. Align the Connector as shown.