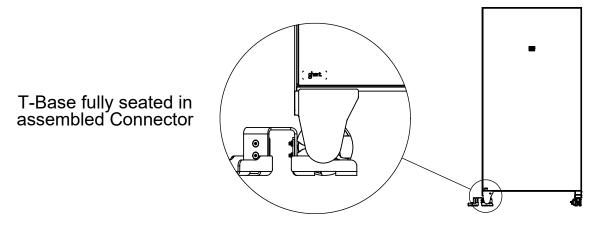

**Step 3:** Carefully roll the Stroll T-Base unit onto the Connector as shown. Please note for safe use the Stroll T-Base unit should always be docked in the Connector when in use.

www.ghent.com/install - Lebanon, Ohio 800-543-0550

**Step 3:** Place the assembled Connector onto the ground. Then carefully dock the Stroll T-Base unit onto the assembled Tri or Quad Connector as shown. Please note for safe use the Stroll T-Base unit should always be docked in the Connector when in use.