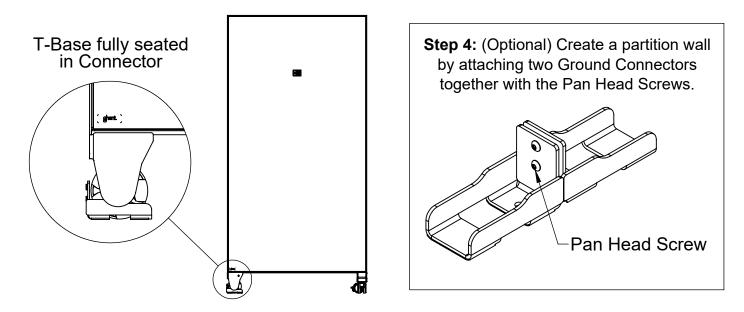

**Step 3:** Carefully roll the Stroll T-Base unit onto the Connector as shown. Please note for safe use the Stroll T-Base unit should always be docked in the Connector when in use.

www.ghent.com/install - Lebanon, Ohio 800-543-0550

**Step 3:** Place the assembled Connector onto the ground. Then carefully dock the Stroll T-Base unit onto the assembled Tri or Quad Connector as shown. Please note for safe use the Stroll T-Base unit should always be docked in the Connector when in use.