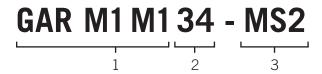

### **HOW TO ORDER**

- 1. Product (Graphic Aluminum Reversible)
- 2. Product Size (3'H x 4'W)
- 3. Graphics (Double-Sided Music Staff Lined)