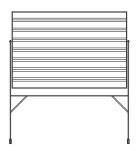

#### **GRAPHIC LINED REVERSIBLE**

| OVERALL DIM. | SURFACE DIM.                        | SIDE 1                                                            | SIDE 2                                                                                                                                                   | LIST PRICE                                                                                                                                                                                       |
|--------------|-------------------------------------|-------------------------------------------------------------------|----------------------------------------------------------------------------------------------------------------------------------------------------------|--------------------------------------------------------------------------------------------------------------------------------------------------------------------------------------------------|
| 6'H x 4'W    | 3'H x 4'W                           | Graphic Porcelain Whiteboard                                      | Plain Whiteboard                                                                                                                                         | \$1,311.00                                                                                                                                                                                       |
| 6'H x 4'W    | 3'H x 4'W                           | Graphic Porcelain Whiteboard                                      | Graphic Porcelain Whiteboard                                                                                                                             | \$1,475.00                                                                                                                                                                                       |
| 6'H x 6'W    | 4'H x 6'W                           | Graphic Porcelain Whiteboard                                      | Plain Whiteboard                                                                                                                                         | \$1,860.00                                                                                                                                                                                       |
| 6'H x 6'W    | 4'H x 6'W                           | Graphic Porcelain Whiteboard                                      | Graphic Porcelain Whiteboard                                                                                                                             | \$2,161.00                                                                                                                                                                                       |
|              | 6'H x 4'W<br>6'H x 4'W<br>6'H x 6'W | 6'H x 4'W 3'H x 4'W<br>6'H x 4'W 3'H x 4'W<br>6'H x 6'W 4'H x 6'W | 6'H x 4'W 3'H x 4'W Graphic Porcelain Whiteboard<br>6'H x 4'W 3'H x 4'W Graphic Porcelain Whiteboard<br>6'H x 6'W 4'H x 6'W Graphic Porcelain Whiteboard | 6'H x 4'W 3'H x 4'W Graphic Porcelain Whiteboard 6'H x 4'W 3'H x 4'W Graphic Porcelain Whiteboard Graphic Porcelain Whiteboard 6'H x 6'W 4'H x 6'W Graphic Porcelain Whiteboard Plain Whiteboard |

# **PRODUCT DETAILS**

- Porcelain surface accepts magnetic accessories and resists staining, ghosting, and scratching
- Double-sided mobile board with aluminum frame
- Full-length accessory tray and reinforced legs for stability
- Boards include 4 casters with 2 locking wheels
- Carries a 10-year warranty