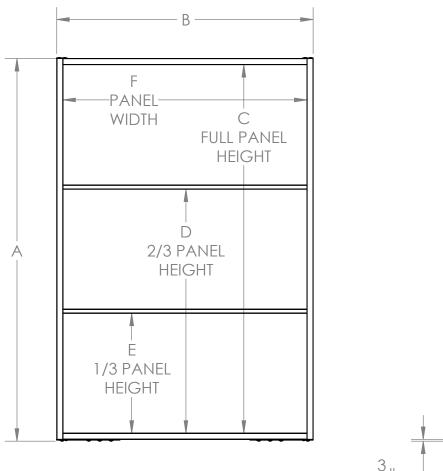

# Floor Partition / MPXXXX

**Product Specifications** 

| Unit Sizes | Α       | В   | С       | D       | E       | F       |
|------------|---------|-----|---------|---------|---------|---------|
| MPFXX7236  | 71-7/8" | 36" | 69-1/8" | 45-3/4" | 22-1/2" | 33-5/8" |
| MPFXX7248  | 71-7/8" | 48" | 69-1/8" | 45-3/4" | 22-1/2" | 45-5/8" |
| MPFXX7260  | 71-7/8" | 60" | -       | 45-3/4" | 22-1/2" | 57-5/8" |
| MPFXX7272  | 71-7/8" | 72" | -       | 45-3/4" | 22-1/2" | 69-5/8" |
| MPFXX5436  | 53-7/8" | 36" | 51-1/8" | 33-3/4" | 16-1/2" | 33-5/8" |
| MPFXX5448  | 53-7/8" | 48" | 51-1/8" | 33-3/4" | 16-1/2" | 45-5/8" |
| MPFXX5460  | 53-7/8" | 60" | -       | 33-3/4" | 16-1/2" | 57-5/8" |
| MPFXX5472  | 53-7/8" | 72" | -       | 33-3/4" | 16-1/2" | 69-5/8" |