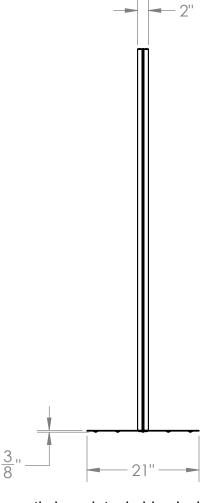

# Floor Partition / MPXXXX

**Product Specifications** 

| Unit Sizes | Α       | В   | С       | D       | E       | F       |
|------------|---------|-----|---------|---------|---------|---------|
| MPFXX7236  | 71-7/8" | 36" | 69-1/8" | 45-3/4" | 22-1/2" | 33-5/8" |
| MPFXX7248  | 71-7/8" | 48" | 69-1/8" | 45-3/4" | 22-1/2" | 45-5/8" |
| MPFXX7260  | 71-7/8" | 60" | -       | 45-3/4" | 22-1/2" | 57-5/8" |
| MPFXX7272  | 71-7/8" | 72" | -       | 45-3/4" | 22-1/2" | 69-5/8" |
| MPFXX5436  | 53-7/8" | 36" | 51-1/8" | 33-3/4" | 16-1/2" | 33-5/8" |
| MPFXX5448  | 53-7/8" | 48" | 51-1/8" | 33-3/4" | 16-1/2" | 45-5/8" |
| MPFXX5460  | 53-7/8" | 60" | -       | 33-3/4" | 16-1/2" | 57-5/8" |
| MPFXX5472  | 53-7/8" | 72" | -       | 33-3/4" | 16-1/2" | 69-5/8" |