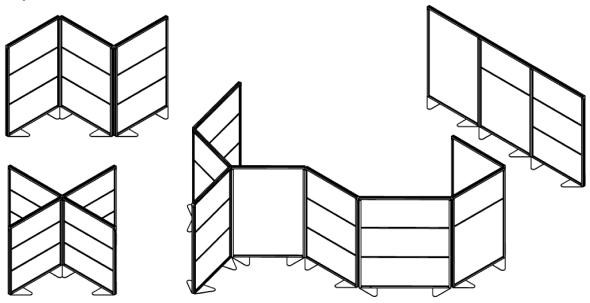

## **Example Layouts:**

#### Features:

- Streamlined design allows individual panels to be easily rearranged, upgraded, or replaced.
- Angular feet allow partitions to be arranged in a multitude of combinations.
- Glides come standard on every unit and allow easy reconfiguration.
- Standard angle connectors allow multiple panels to be secured together at angles.
- <PARA >All materials can be cleaned without degrading surface quality. For more information see the cleaning instructions table.
- (Optional) Accessory connection kits increase the number of secure arrangements. See listed example layouts.
- <PARA >Warranty: 10 Years