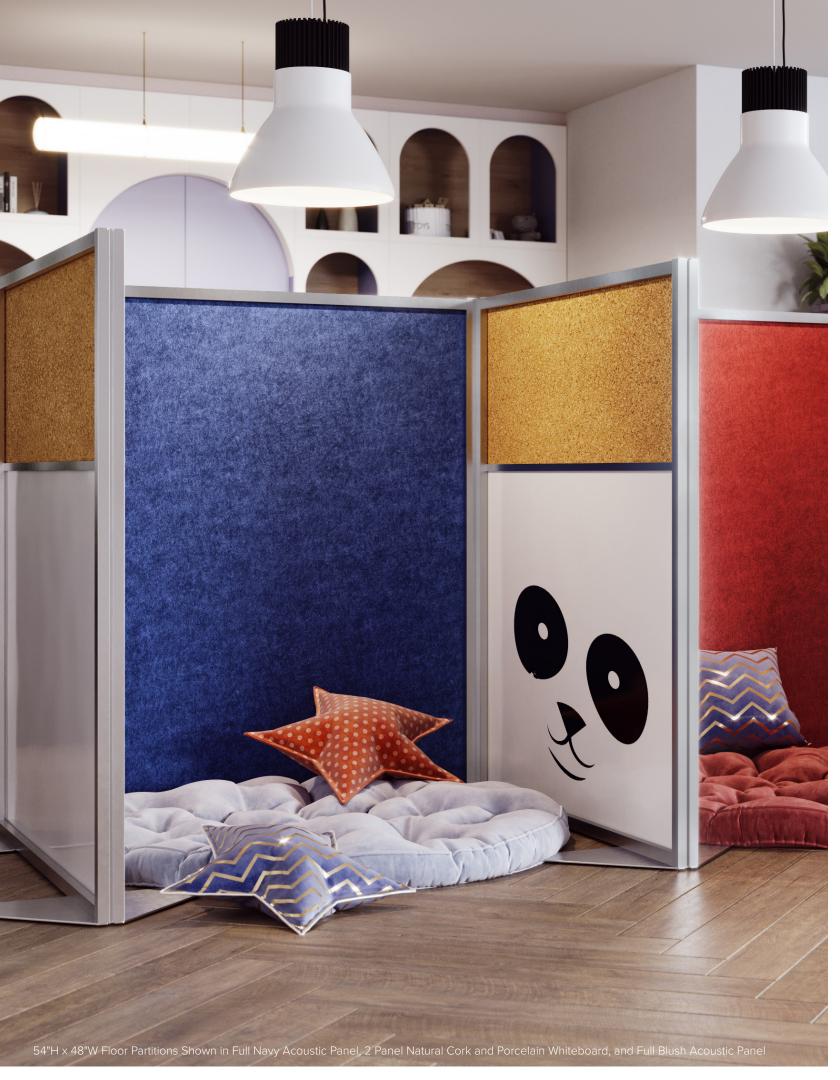

### Where Privacy Meets Collaboration

Turn your open workspace into a creative collaboration zone with Ghent's Floor Partition. Modular and easily configurable, choose from one of the 2.5 million combinations to create a "third space" that functions the way you need it to without creating permanent walls. Combine the lightweight, but sturdy, aluminum frame with various surface panel options to create a unique collaboration unit that also helps define spaces.

#### Collaborative

Mix and match partitions to create a "third space" that functions the way you need it to without creating permanent walls.

#### **Options**

- Standard Infills:
  - · Porcelain Whiteboard
  - Tackable Vinyl
  - Tackable Fabric
  - Tackable Cork
  - Clear or Frosted Thermoplastic
  - Acoustic PET
  - High Pressure Laminate

Please see price guide or visit www.ghent.com/floor-partition for color options.