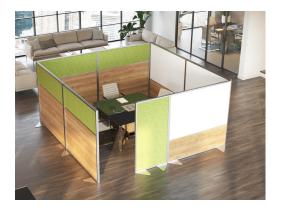

#### Configurable

Line up multiple units to create new spaces as well as easily change and rearrange surface panels without completely disassembling the entire unit.

#### Adaptable

Lightweight partition that can be easily moved and create angles with our Flex Connect system to create temporary walls and dividers.

#### **Features**

- Use one or more units to configure a room divider to create privacy
- · Easily change and rearrange surface panels without completely disassembling the entire unit
- Lightweight partition can be easily moved around to create temporary walls and dividers
- Connectors provide 90-degree connections or can link multiple units together at any angle
- Carries a 10-year warranty