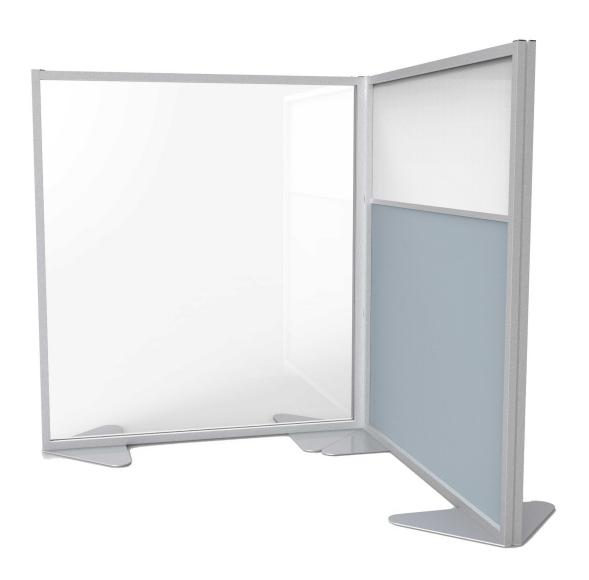

#### Variety

With 2.5 million combinations, combine the lightweight, but sturdy, frame with 7 surface option panels to create a unique unit for your space.

#### **Options**

- Standard Infills:
  - · Porcelain Whiteboard
  - Tackable Vinyl
  - Tackable Fabric
  - Tackable Cork
  - Clear or Frosted Thermoplastic
  - Acoustic PET
  - High Pressure Laminate

Please see price guide or visit www.ghent.com/floor-partition for color options.