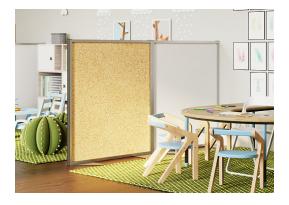

### Where Privacy Meets Collaboration

Turn your open workspace into a creative collaboration zone with Ghent's Floor Partition. Modular and easily configurable, choose from one of the 2.5 million combinations to create a "third space" that functions the way you need it to without creating permanent walls. Combine the lightweight, but sturdy, aluminum frame with various surface panel options to create a unique collaboration unit that also helps define spaces.

#### **Options**

- Standard Infills:
  - · Porcelain Whiteboard
  - Tackable Vinyl
  - Tackable Fabric
  - Tackable Cork
  - Clear or Frosted Thermoplastic
  - Acoustic PET
  - High Pressure Laminate

Please see price guide or visit www.ghent.com/floor-partition for color options.