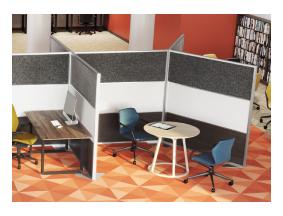

### Where Privacy Meets Collaboration

Turn your open workspace into a creative collaboration zone with Ghent's Floor Partition. Modular and easily configurable, choose from one of the 2.5 million combinations to create a "third space" that functions the way you need it to without creating permanent walls. Combine the lightweight, but sturdy, aluminum frame with various surface panel options to create a unique collaboration unit that also helps define spaces.

#### Collaborative

Mix and match partitions to create a "third space" that functions the way you need it to without creating permanent walls.

#### **Features**

- Use one or more units to configure a room divider to create privacy
- · Easily change and rearrange surface panels without completely disassembling the entire unit
- Lightweight partition can be easily moved around to create temporary walls and dividers
- Connectors provide 90-degree connections or can link multiple units together at any angle
- Carries a 10-year warranty