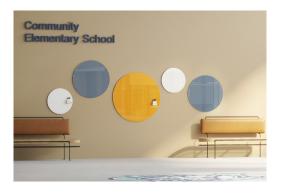

#### **Possibilities**

Place a single Coda for personal offices and conference rooms, or create an art installation using different colors and sizes.