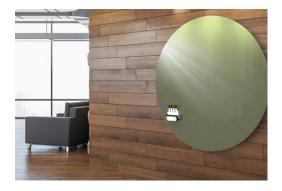

#### Aesthetic

1/4" tempered safety glass with concealed hanging hardware floats just 1/2" off the wall, creating a clean, uncluttered look.

#### Functional

Available in both magnetic or non-magnetic surfaces, use rare earth magnets to create a clean, easy-to-use canvas for your ideas.