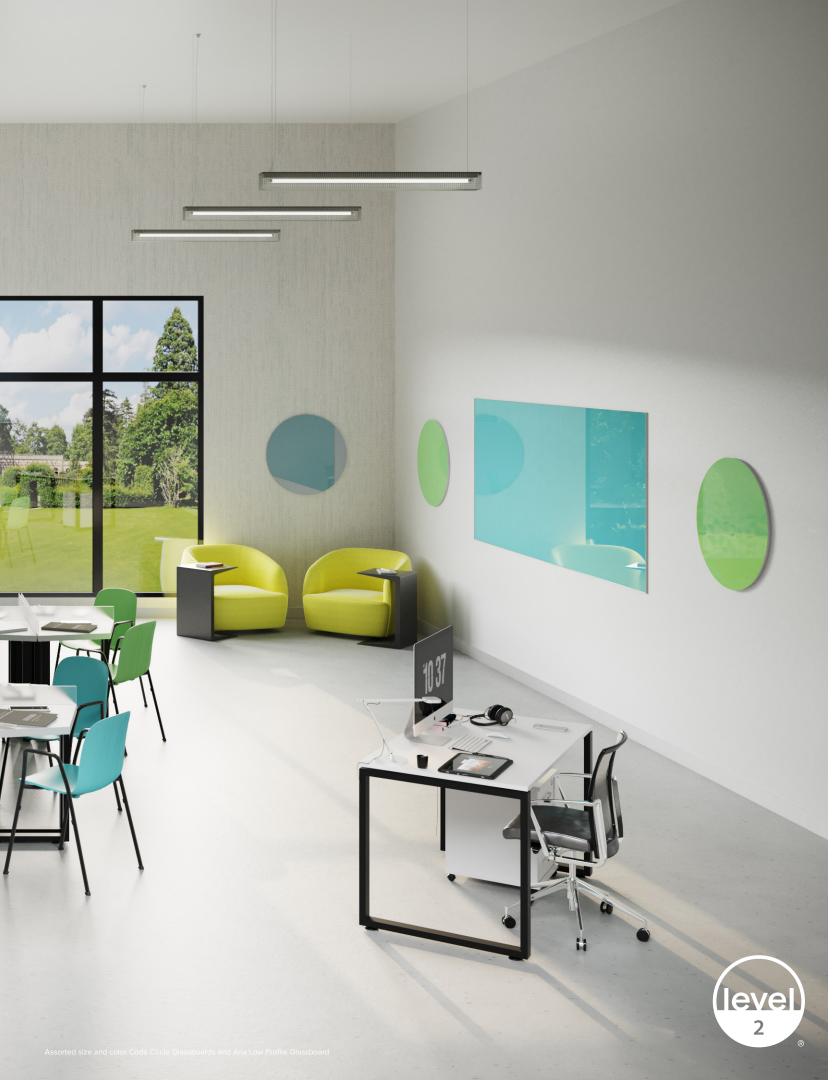

### Function Meets Elegance with Coda

Look back on glass of the past, and create a sense of balance with Coda Circle Glassboards. Art and function come together in concert to create an attention grabbing visual communication tool. Coda low profile glassboards achieve the look of weightless, floating glass with the absence of visible hanging hardware or stand-offs, allowing the beauty of the glass to complement any décor.

#### Aesthetic

1/4" tempered safety glass with concealed hanging hardware floats just 1/2" off the wall, creating a clean, uncluttered look.

#### **Possibilities**

Place a single Coda for personal offices and conference rooms, or create an art installation using different colors and sizes.