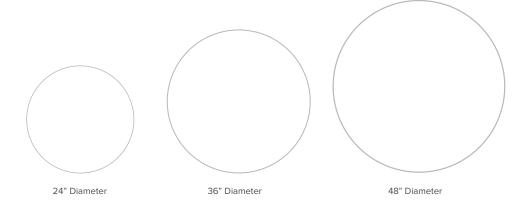

#### **Options**

- Standard Sizes (24", 36", 48")
- Magnetic or Non-Magnetic
- Standard Glass colors
- PMS and RAL color matching available
- · Custom logos and graphics printing available