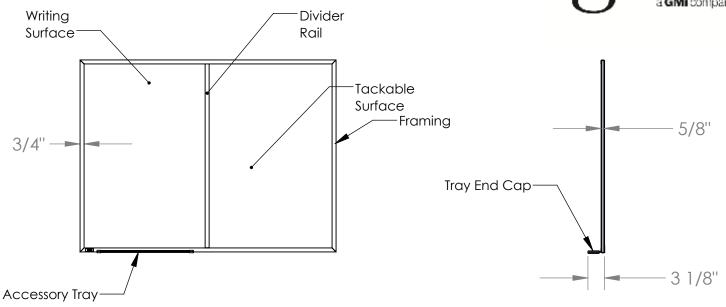

## Whiteboard Corkboard Combo / ACOM

**Product Specifications** 

| Item Number | Overall Size (H X W) | Writing Surface      | Tackable Surface     |
|-------------|----------------------|----------------------|----------------------|
| ACOM23      | 24" X 36"            | 22 1/2" X 16 7/8"    | 22 1/2" X 16 7/8"    |
| ACOM34      | 36" X 48"            | 34 1/2" X 22 7/8"    | 34 1/2" X 22 7/8"    |
| ACOM46      | 48 7/16" X 72 1/2"   | 46 15/16" X 35 1/8"  | 46 15/16" X 35 1/8"  |
| ACOM48      | 48 7/16" X 96 9/16"  | 46 15/16" X 47 5/32" | 46 15/16" X 47 5/32" |

## Materials:

- Framing, Accessory Tray, and Divider Rail: Satin anodized aluminum extrusion
- Writing Surface: White non-magnetic acrylate applied to tempered hardboard
- Tackable Surface: Natural cork, laminated to 3/8" thick fiberboard
- Accessory Tray End Caps: Gray thermoplastic