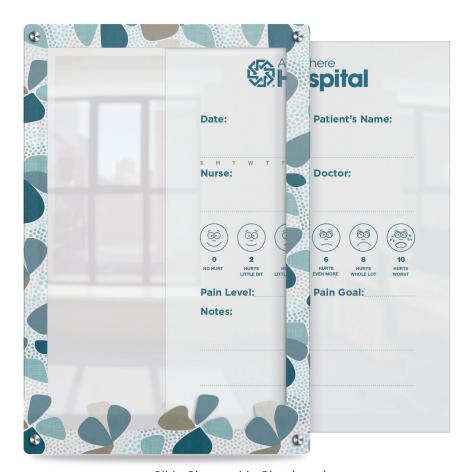

## rehab

"Thanks so much for all your efforts. The boards look GREAT! If you ever need references, not a problem here."

- Tim Reynolds, Summa Rehab Hospital

". The big boards you did for the South Bend Clinic were a huge hit! Their surgery team was so glad they ordered your boards versus a laminated sheet in a frame. They loved the professional look it gives to the surgery rooms! They wanted to say thank you."

- Ron Vernasco

Magnetic Classic Whiteboard with Image Trim Frame

Classic Whiteboard with Natural Oak Frame

22 Rehab Rehab 23

Classic Whiteboard with Hunter Green DecoAurora Frame

Classic Whiteboard with Natural Oak Frame