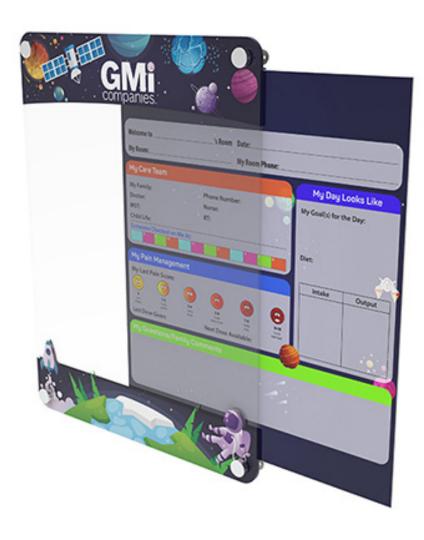

# pediatric, labor, & delivery

"We depend on Ghent Healthcare for all our customized whiteboards. The workmanship and quality of the boards are excellent. The staff is great at providing a layout that is professional and accurate."

- Hospital Chief Nursing Officer

Classic Whiteboard with Image Trim Frame

Classic Whiteboard with Satin Aluminum Frame

Frameless Classic Whiteboard with Round Corners

16 Pediatric, Labor, & Delivery

Pediatric, Labor, & Delivery