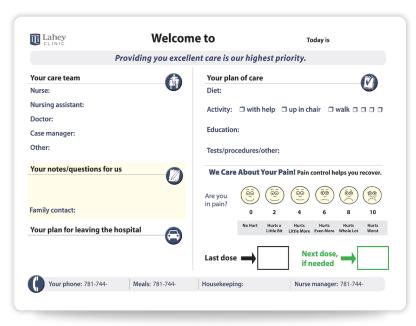

# general

"I am VERY happy with the quality of Ghent Healthcare. I evaluated many different magnetic boards designed for hospitals and all the others scratched and indented easily. Your board held up even under my toughest testing with ball point pens."

- Hospital Nurse Manager

"I ABSOLUTELY LOVE THEM!!!! Staff and patients also love them—great communication focus point. Thank you for all that you did."

- Alayna Heilman, Trinity Health

Classic Whiteboard with Image Trim Frame

Classic Whiteboard with Satin Aluminum Frame

Classic Whiteboard with Image Trim Frame

Magnetic Classic Whiteboard with Natural Oak Wood Frame

Glassboard with Round Corners and Round Standoffs

|     | COMMUNITY<br>HOSPITA<br>healthcare medicine         | <b>AL</b>              |
|-----|-----------------------------------------------------|------------------------|
| TYY | ROOM#:                                              | DATE:                  |
| TYT | RN:                                                 | CNA:                   |
| *** | TREATMENT PLAN                                      | TODAY'S GOALS          |
|     | PAIN SCALE                                          |                        |
| *** | 0 1-2 3-4 Very Happy Hurts a Little Hurts More Hurt | 5-6 7-8 9-10 Pain Goal |
|     | COMMENTS                                            |                        |