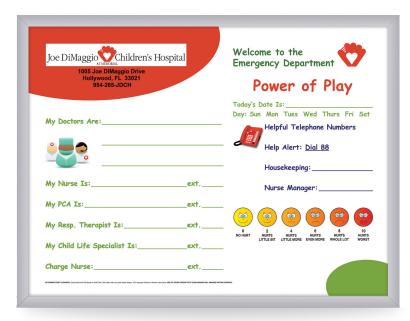

# pediatric, labor, & delivery

"We depend on Ghent Healthcare for all our customized whiteboards. The workmanship and quality of the boards are excellent. The staff is great at providing a layout that is professional and accurate."

- Hospital Chief Nursing Officer

Classic Whiteboard with Image Trim Frame

Classic Whiteboard with Satin Aluminum Frame

Frameless Classic Whiteboard with Round Corners

16 Pediatric, Labor, & Delivery

Pediatric, Labor, & Delivery