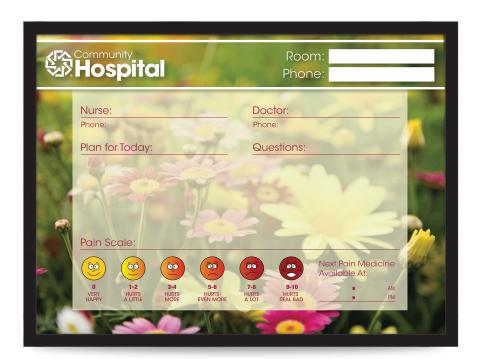

# pediatric, labor, & delivery

"We depend on Ghent Healthcare for all our customized whiteboards. The workmanship and quality of the boards are excellent. The staff is great at providing a layout that is professional and accurate."

- Hospital Chief Nursing Officer

Classic Whiteboard with Image Trim Frame

Classic Whiteboard with Satin Aluminum Frame

Frameless Classic Whiteboard with Round Corners

16 Pediatric, Labor, & Delivery

Pediatric, Labor, & Delivery