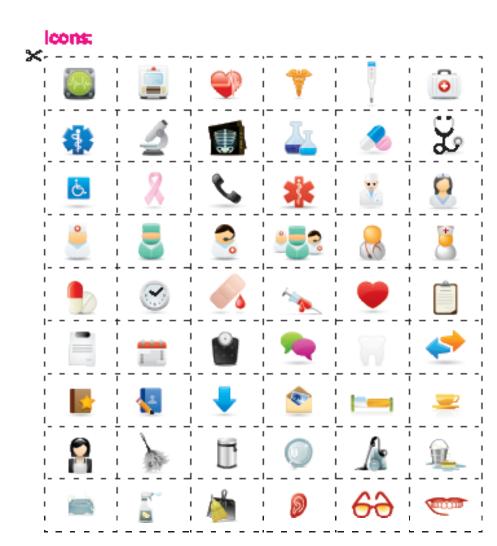

### Clinical information:

Use these icons in conjunction with your own headers as alternatives for the icons/headers on the previous pages. This makes your board more helpful to patients with literacy or language challenges.