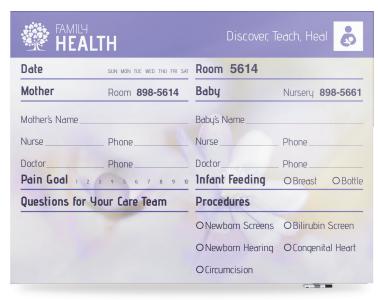

# pediatric, labor, & delivery

"We depend on Ghent Healthcare for all our customized whiteboards. The workmanship and quality of the boards are excellent. The staff is great at providing a layout that is professional and accurate."

- Hospital Chief Nursing Officer

Classic Whiteboard with Image Trim Frame

Classic Whiteboard with Satin Aluminum Frame

Frameless Classic Whiteboard with Round Corners

16 Pediatric, Labor, & Delivery

Pediatric, Labor, & Delivery