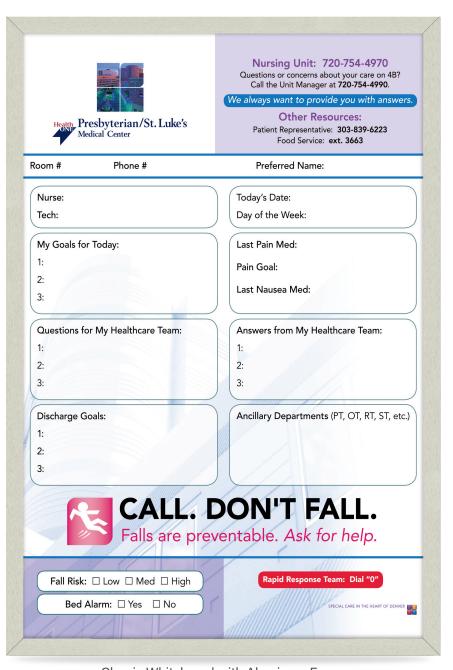

- Judi, Lahey Clinic

Slide Changeable Glassboard

Glassboard with Round Standoffs and Round Corners

28 Multi-lingual Multi-lingual

Classic Whiteboard with Aluminum Frame

Glassboard with Round Standoffs and Round Corners