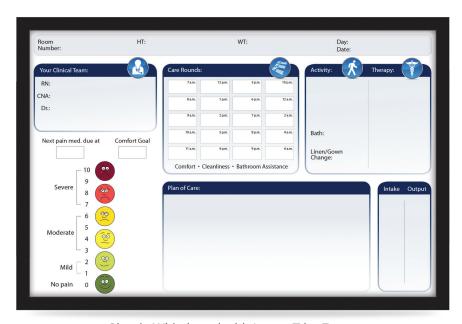

- Ron Vernasco

Magnetic Classic Whiteboard with Image Trim Frame

Classic Whiteboard with Natural Oak Frame

22 Rehab Rehab 23

Classic Whiteboard with Hunter Green DecoAurora Frame

Classic Whiteboard with Natural Oak Frame