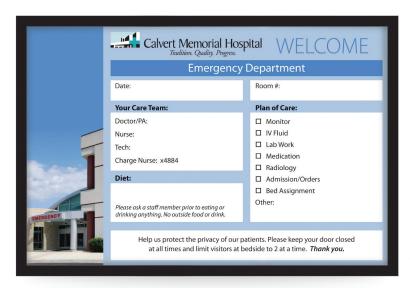

## rehab

"Thanks so much for all your efforts. The boards look GREAT! If you ever need references, not a problem here."

- Tim Reynolds, Summa Rehab Hospital

". The big boards you did for the South Bend Clinic were a huge hit! Their surgery team was so glad they ordered your boards versus a laminated sheet in a frame. They loved the professional look it gives to the surgery rooms! They wanted to say thank you."

- Ron Vernasco

Magnetic Classic Whiteboard with Image Trim Frame

Classic Whiteboard with Natural Oak Frame

22 Rehab Rehab 23

Classic Whiteboard with Hunter Green DecoAurora Frame

Classic Whiteboard with Natural Oak Frame