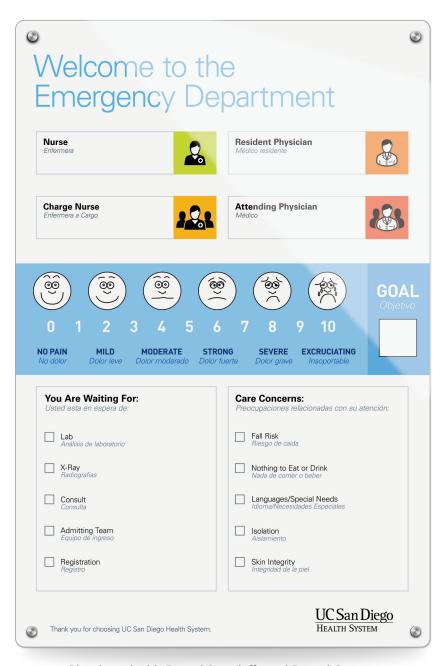

# general

"I am VERY happy with the quality of Ghent Healthcare. I evaluated many different magnetic boards designed for hospitals and all the others scratched and indented easily. Your board held up even under my toughest testing with ball point pens."

- Hospital Nurse Manager

"I ABSOLUTELY LOVE THEM!!!! Staff and patients also love them—great communication focus point. Thank you for all that you did."

- Alayna Heilman, Trinity Health

Classic Whiteboard with Image Trim Frame

Classic Whiteboard with Satin Aluminum Frame

Classic Whiteboard with Image Trim Frame

Magnetic Classic Whiteboard with Natural Oak Wood Frame

Glassboard with Round Corners and Round Standoffs

|     | COMMUNITY<br>HOSPITA<br>healthcare medicine         | <b>AL</b>              |
|-----|-----------------------------------------------------|------------------------|
| TYY | ROOM#:                                              | DATE:                  |
| TYT | RN:                                                 | CNA:                   |
| *** | TREATMENT PLAN                                      | TODAY'S GOALS          |
|     | PAIN SCALE                                          |                        |
| *** | 0 1-2 3-4 Very Happy Hurts a Little Hurts More Hurt | 5-6 7-8 9-10 Pain Goal |
|     | COMMENTS                                            |                        |