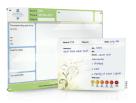

# design

Below we've selected the most common elements that are included on patient room boards to get you started. These are just suggestions. Anything is possible with Ghent Healthcare!

- Starting below and on the following pages, please identify the design elements you'd like to include on your board.
- Roughly illustrate where you'd like your design elements to go or cut them out from pages 36-39 to place in the blank board on page 40.
- 3. Snap a photo of your new layout and send to a Ghent Healthcare representative

### Clinical information:

| Having Aid 👂 🗆 Garana 😂 🗆 Dantures 🥗 🗆                                                                                                         |  |  |  |  |  |
|------------------------------------------------------------------------------------------------------------------------------------------------|--|--|--|--|--|
| Time Durtu (Facho):                                                                                                                            |  |  |  |  |  |
| Tackeys S M T W T F S 🗪 Waiting Hours (Noves De Visito):                                                                                       |  |  |  |  |  |
| Ze Assist with Member O'Yes O'No 🚜 Are you in pain? How much?                                                                                  |  |  |  |  |  |
| September Presentions: Offer ONe Goals for Today:                                                                                              |  |  |  |  |  |
| 📋 ΩBreunt (Sees) ΩButtle (Setelle) ΩEpiderel 😍 TESTS:                                                                                          |  |  |  |  |  |
| Call, Don't Fall!  For selection feet. Please colleges  acceptive important term. Please colleges  acceptive selections selection and of heal. |  |  |  |  |  |
| Plan of Care Today is (# plan de hay es): ** PRECAUTIONS:                                                                                      |  |  |  |  |  |
|                                                                                                                                                |  |  |  |  |  |
| Assist Level:                                                                                                                                  |  |  |  |  |  |
| No 8Por Tenipenatures 🗆 Right Arm 🕒 Left Arm                                                                                                   |  |  |  |  |  |