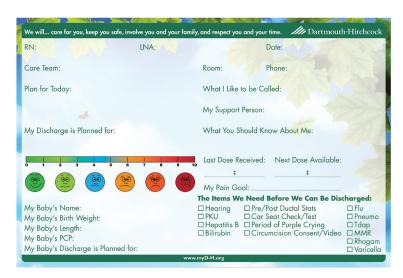

## rehab

"Thanks so much for all your efforts. The boards look GREAT! If you ever need references, not a problem here."

- Tim Reynolds, Summa Rehab Hospital

". The big boards you did for the South Bend Clinic were a huge hit! Their surgery team was so glad they ordered your boards versus a laminated sheet in a frame. They loved the professional look it gives to the surgery rooms! They wanted to say thank you."

- Ron Vernasco

Magnetic Classic Whiteboard with Image Trim Frame

Classic Whiteboard with Natural Oak Frame

22 Rehab Rehab 23

Classic Whiteboard with Hunter Green DecoAurora Frame

Classic Whiteboard with Natural Oak Frame