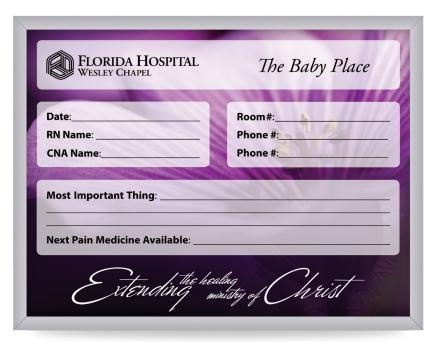

# pediatric, labor, & delivery

"We depend on Ghent Healthcare for all our customized whiteboards. The workmanship and quality of the boards are excellent. The staff is great at providing a layout that is professional and accurate."

- Hospital Chief Nursing Officer

Classic Whiteboard with Image Trim Frame

Classic Whiteboard with Satin Aluminum Frame

Frameless Classic Whiteboard with Round Corners

16 Pediatric, Labor, & Delivery

Pediatric, Labor, & Delivery