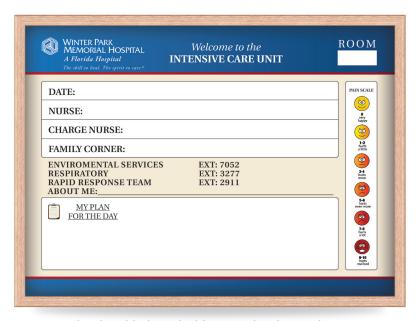

# pediatric, labor, & delivery

"We depend on Ghent Healthcare for all our customized whiteboards. The workmanship and quality of the boards are excellent. The staff is great at providing a layout that is professional and accurate."

- Hospital Chief Nursing Officer

Classic Whiteboard with Image Trim Frame

Classic Whiteboard with Satin Aluminum Frame

Frameless Classic Whiteboard with Round Corners

16 Pediatric, Labor, & Delivery

Pediatric, Labor, & Delivery