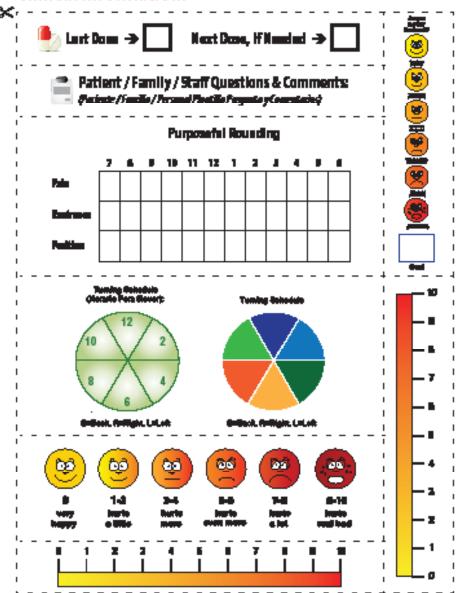

# design

Below we've selected the most common elements that are included on patient room boards to get you started. These are just suggestions. Anything is possible with Ghent Healthcare!

- Starting below and on the following pages, please identify the design elements you'd like to include on your board.
- Roughly illustrate where you'd like your design elements to go or cut them out from pages 36-39 to place in the blank board on page 40.
- 3. Snap a photo of your new layout and send to a Ghent Healthcare representative

### Clinical information:

| Having Aid 👂 🗆 Garana 😂 🗆 Dantures 🥗 🗆                                                                                                         |  |  |  |  |  |
|------------------------------------------------------------------------------------------------------------------------------------------------|--|--|--|--|--|
| Time Durtu (Facho):                                                                                                                            |  |  |  |  |  |
| Tackeys S M T W T F S 🗪 Waiting Hours (Noves De Visito):                                                                                       |  |  |  |  |  |
| Ze Assist with Member O'Yes O'No 🚜 Are you in pain? How much?                                                                                  |  |  |  |  |  |
| September Presentions: Offer ONe Goals for Today:                                                                                              |  |  |  |  |  |
| 📋 ΩBreunt (Sees) ΩButtle (Setelle) ΩEpiderel 😍 TESTS:                                                                                          |  |  |  |  |  |
| Call, Don't Fall!  For selection feet. Please colleges  acceptive important term. Please colleges  acceptive selections selection and of heal. |  |  |  |  |  |
| Plan of Care Today is (# plan de hay es): ** PRECAUTIONS:                                                                                      |  |  |  |  |  |
|                                                                                                                                                |  |  |  |  |  |
| Assist Level:                                                                                                                                  |  |  |  |  |  |
| No 8Por Tenipenatures 🗆 Right Arm 🕒 Left Arm                                                                                                   |  |  |  |  |  |