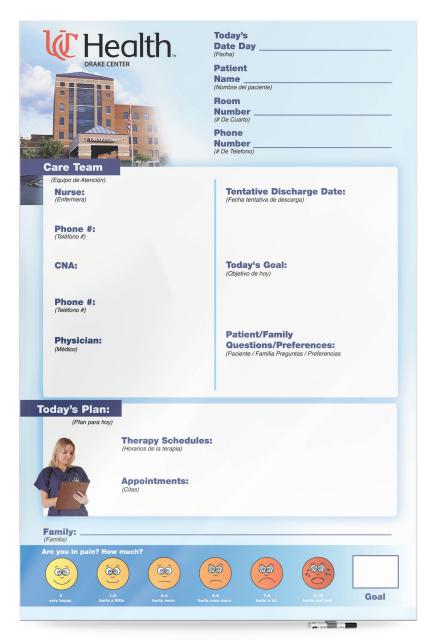

## rehab

"Thanks so much for all your efforts. The boards look GREAT! If you ever need references, not a problem here."

- Tim Reynolds, Summa Rehab Hospital

". The big boards you did for the South Bend Clinic were a huge hit! Their surgery team was so glad they ordered your boards versus a laminated sheet in a frame. They loved the professional look it gives to the surgery rooms! They wanted to say thank you."

- Ron Vernasco

Magnetic Classic Whiteboard with Image Trim Frame

Classic Whiteboard with Natural Oak Frame

22 Rehab Rehab 23

Classic Whiteboard with Hunter Green DecoAurora Frame

Classic Whiteboard with Natural Oak Frame