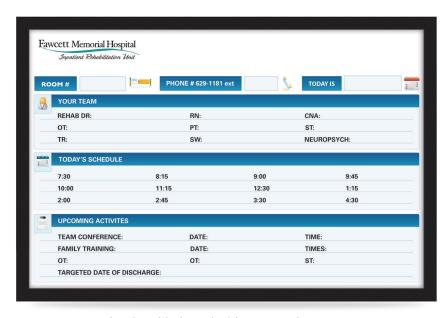

## rehab

"Thanks so much for all your efforts. The boards look GREAT! If you ever need references, not a problem here."

- Tim Reynolds, Summa Rehab Hospital

". The big boards you did for the South Bend Clinic were a huge hit! Their surgery team was so glad they ordered your boards versus a laminated sheet in a frame. They loved the professional look it gives to the surgery rooms! They wanted to say thank you."

- Ron Vernasco

Magnetic Classic Whiteboard with Image Trim Frame

Classic Whiteboard with Natural Oak Frame

22 Rehab Rehab 23

Classic Whiteboard with Hunter Green DecoAurora Frame

Classic Whiteboard with Natural Oak Frame

Classic Whiteboard with Image Trim Frame

24 Rehab 25

|                         | / CAF               | AN<br>RE BOA | RD    |
|-------------------------|---------------------|--------------|-------|
| TODAY IS:               |                     |              |       |
| TODAY IS:               |                     |              |       |
| DAY OF THE WEEK         | MONTH               | DATE         | YEAR  |
| YOUR CARE TEAM:         |                     |              |       |
| NURSE:                  | PATIENT<br>ASSISTAN | IT:          |       |
| MONDAY                  | -FRIDAY             | SATI         | JRDAY |
| 7                       |                     | 0711         |       |
| 8                       |                     |              |       |
| 9                       |                     |              |       |
| 10                      |                     |              |       |
| 11                      |                     | SUI          | VDAY  |
| 12                      |                     |              |       |
| 1                       |                     |              |       |
| 2                       |                     |              |       |
| 3                       |                     |              |       |
| nurse<br>Manager:       | CASE<br>MANAGE      | R:           |       |
| ATTENDING<br>PHYSICIAN: | SOCIAL<br>WORKER:   |              |       |
|                         |                     |              |       |