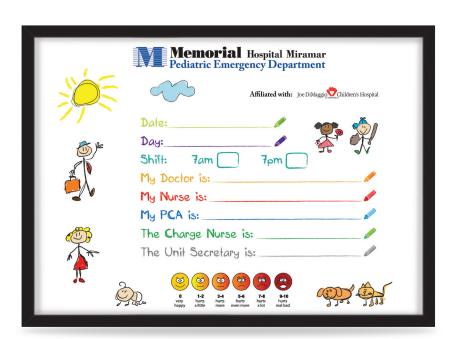

# pediatric, labor, & delivery

"We depend on Ghent Healthcare for all our customized whiteboards. The workmanship and quality of the boards are excellent. The staff is great at providing a layout that is professional and accurate."

- Hospital Chief Nursing Officer

Classic Whiteboard with Image Trim Frame

Classic Whiteboard with Satin Aluminum Frame

Frameless Classic Whiteboard with Round Corners

16 Pediatric, Labor, & Delivery

Pediatric, Labor, & Delivery