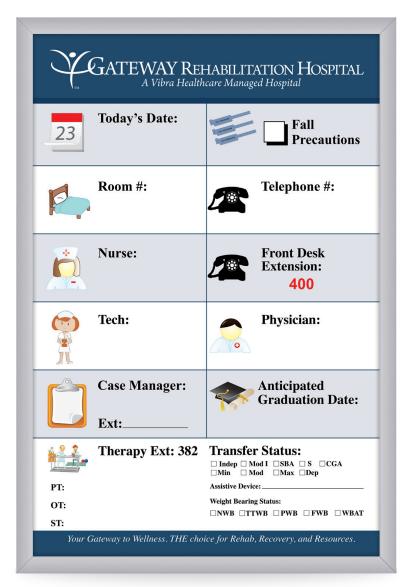

## rehab

"Thanks so much for all your efforts. The boards look GREAT! If you ever need references, not a problem here."

- Tim Reynolds, Summa Rehab Hospital

". The big boards you did for the South Bend Clinic were a huge hit! Their surgery team was so glad they ordered your boards versus a laminated sheet in a frame. They loved the professional look it gives to the surgery rooms! They wanted to say thank you."

- Ron Vernasco

Magnetic Classic Whiteboard with Image Trim Frame

Classic Whiteboard with Natural Oak Frame

22 Rehab Rehab 23

Classic Whiteboard with Hunter Green DecoAurora Frame

Classic Whiteboard with Natural Oak Frame

Classic Whiteboard with Image Trim Frame

24 Rehab 25

|                         | / CAF               | AN<br>RE BOA | RD    |
|-------------------------|---------------------|--------------|-------|
| TODAY IS:               |                     |              |       |
| TODAY IS:               |                     |              |       |
| DAY OF THE WEEK         | MONTH               | DATE         | YEAR  |
| YOUR CARE TEAM:         |                     |              |       |
| NURSE:                  | PATIENT<br>ASSISTAN | IT:          |       |
| MONDAY                  | -FRIDAY             | SATI         | JRDAY |
| 7                       |                     | 0711         |       |
| 8                       |                     |              |       |
| 9                       |                     |              |       |
| 10                      |                     |              |       |
| 11                      |                     | SUI          | VDAY  |
| 12                      |                     |              |       |
| 1                       |                     |              |       |
| 2                       |                     |              |       |
| 3                       |                     |              |       |
| nurse<br>Manager:       | CASE<br>MANAGE      | R:           |       |
| ATTENDING<br>PHYSICIAN: | SOCIAL<br>WORKER:   |              |       |
|                         |                     |              |       |