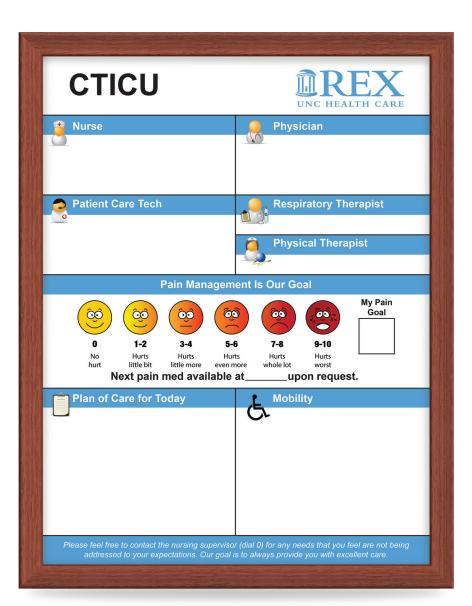

## rehab

"Thanks so much for all your efforts. The boards look GREAT! If you ever need references, not a problem here."

- Tim Reynolds, Summa Rehab Hospital

". The big boards you did for the South Bend Clinic were a huge hit! Their surgery team was so glad they ordered your boards versus a laminated sheet in a frame. They loved the professional look it gives to the surgery rooms! They wanted to say thank you."

- Ron Vernasco

Magnetic Classic Whiteboard with Image Trim Frame

Classic Whiteboard with Natural Oak Frame

22 Rehab Rehab 23

Classic Whiteboard with Hunter Green DecoAurora Frame

Classic Whiteboard with Natural Oak Frame