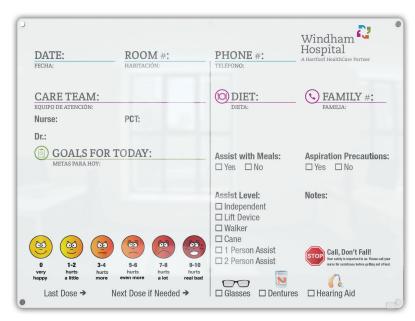

## rehab

"Thanks so much for all your efforts. The boards look GREAT! If you ever need references, not a problem here."

- Tim Reynolds, Summa Rehab Hospital

". The big boards you did for the South Bend Clinic were a huge hit! Their surgery team was so glad they ordered your boards versus a laminated sheet in a frame. They loved the professional look it gives to the surgery rooms! They wanted to say thank you."

- Ron Vernasco

Magnetic Classic Whiteboard with Image Trim Frame

Classic Whiteboard with Natural Oak Frame

22 Rehab Rehab 23

Classic Whiteboard with Hunter Green DecoAurora Frame

Classic Whiteboard with Natural Oak Frame

Classic Whiteboard with Image Trim Frame

24 Rehab 25

|                         | / CAF               | AN<br>RE BOA | RD    |
|-------------------------|---------------------|--------------|-------|
| TODAY IS:               |                     |              |       |
| TODAY IS:               |                     |              |       |
| DAY OF THE WEEK         | MONTH               | DATE         | YEAR  |
| YOUR CARE TEAM:         |                     |              |       |
| NURSE:                  | PATIENT<br>ASSISTAN | IT:          |       |
| MONDAY                  | -FRIDAY             | SATI         | JRDAY |
| 7                       |                     | 0711         |       |
| 8                       |                     |              |       |
| 9                       |                     |              |       |
| 10                      |                     |              |       |
| 11                      |                     | SUI          | VDAY  |
| 12                      |                     |              |       |
| 1                       |                     |              |       |
| 2                       |                     |              |       |
| 3                       |                     |              |       |
| nurse<br>Manager:       | CASE<br>MANAGE      | R:           |       |
| ATTENDING<br>PHYSICIAN: | SOCIAL<br>WORKER:   |              |       |
|                         |                     |              |       |