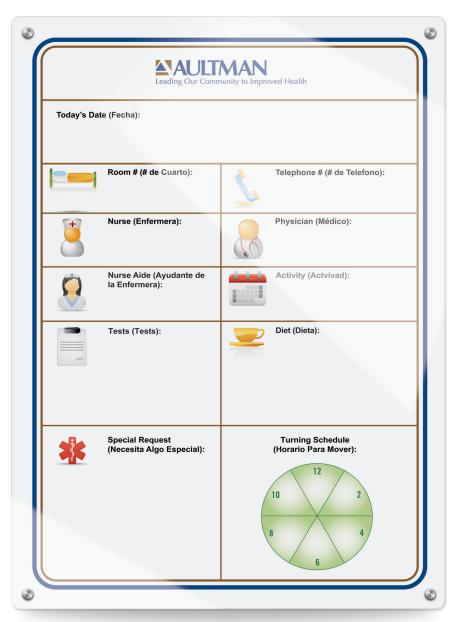

# multi-lingual

"The new communication boards aka whiteboards are up on 6 East and they look absolutely FABULOUS!!!! We have received positive feedback from patients and staff. Thanks again. They look very classy and rich all decked out in their cherry wood frames!!"

- Judi, Lahey Clinic

Slide Changeable Glassboard

Glassboard with Round Standoffs and Round Corners

28 Multi-lingual Multi-lingual

Classic Whiteboard with Aluminum Frame

Glassboard with Round Standoffs and Round Corners