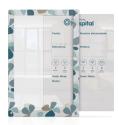

## Reinforce the hospital brand

Add the hospital logo to reinforce a good patient experience. Customize each department's boards to maintain the brand while meeting the department's specific needs.

# multi-lingual

"The new communication boards aka whiteboards are up on 6 East and they look absolutely FABULOUS!!!! We have received positive feedback from patients and staff. Thanks again. They look very classy and rich all decked out in their cherry wood frames!!"

- Judi, Lahey Clinic

Slide Changeable Glassboard

Glassboard with Round Standoffs and Round Corners

28 Multi-lingual Multi-lingual

Classic Whiteboard with Aluminum Frame

Glassboard with Round Standoffs and Round Corners