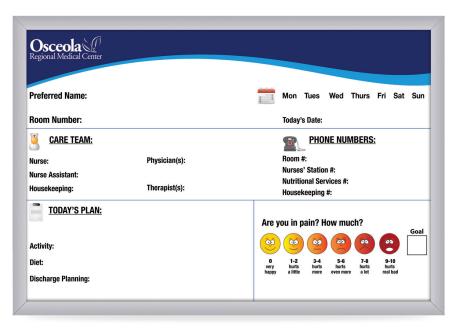

- Hospital Chief Nursing Officer

Classic Whiteboard with Image Trim Frame

Classic Whiteboard with Satin Aluminum Frame

Frameless Classic Whiteboard with Round Corners

16 Pediatric, Labor, & Delivery

Pediatric, Labor, & Delivery