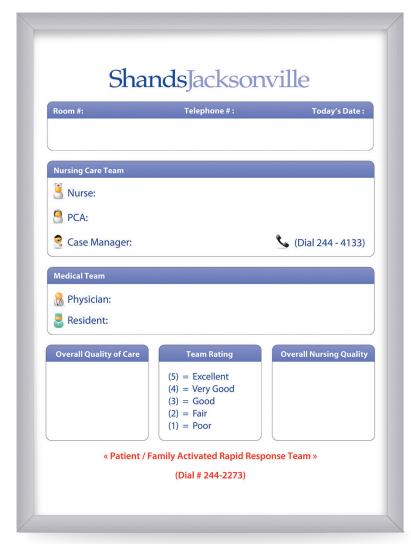

Classic Whiteboard with Satin Aluminum Frame

Classic Whiteboard with Image Trim Frame

Magnetic Classic Whiteboard with Natural Oak Wood Frame

Glassboard with Round Corners and Round Standoffs

|     | COMMUNITY<br>HOSPITA<br>healthcare medicine         | <b>AL</b>              |
|-----|-----------------------------------------------------|------------------------|
| TYY | ROOM#:                                              | DATE:                  |
| TYT | RN:                                                 | CNA:                   |
| *** | TREATMENT PLAN                                      | TODAY'S GOALS          |
|     | PAIN SCALE                                          |                        |
| *** | 0 1-2 3-4 Very Happy Hurts a Little Hurts More Hurt | 5-6 7-8 9-10 Pain Goal |
|     | COMMENTS                                            |                        |