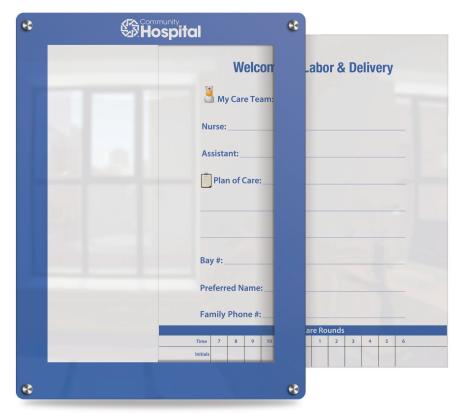

# pediatric, labor, & delivery

"We depend on Ghent Healthcare for all our customized whiteboards. The workmanship and quality of the boards are excellent. The staff is great at providing a layout that is professional and accurate."

- Hospital Chief Nursing Officer

Classic Whiteboard with Image Trim Frame

Classic Whiteboard with Satin Aluminum Frame

Frameless Classic Whiteboard with Round Corners

16 Pediatric, Labor, & Delivery

Pediatric, Labor, & Delivery