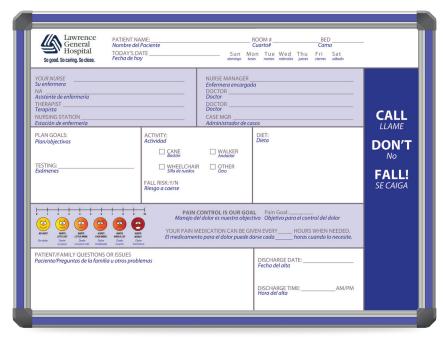

# pediatric, labor, & delivery

"We depend on Ghent Healthcare for all our customized whiteboards. The workmanship and quality of the boards are excellent. The staff is great at providing a layout that is professional and accurate."

- Hospital Chief Nursing Officer

Classic Whiteboard with Image Trim Frame

Classic Whiteboard with Satin Aluminum Frame

Frameless Classic Whiteboard with Round Corners

16 Pediatric, Labor, & Delivery

Pediatric, Labor, & Delivery