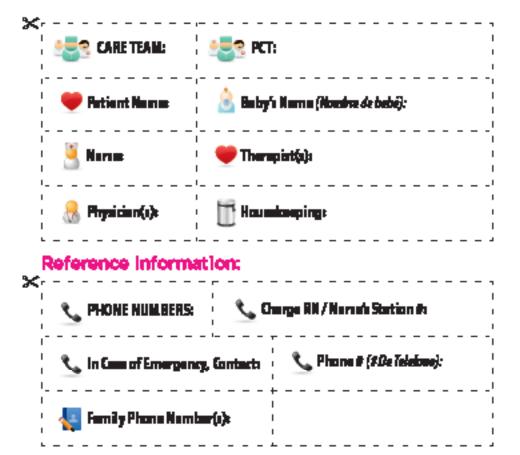

# design

Below we've selected the most common elements that are included on patient room boards to get you started. These are just suggestions. Anything is possible with Ghent Healthcare!

- Starting below and on the following pages, please identify the design elements you'd like to include on your board.
- Roughly illustrate where you'd like your design elements to go or cut them out from pages 36-39 to place in the blank board on page 40.
- 3. Snap a photo of your new layout and send to a Ghent Healthcare representative

### Clinical information:

| Having Aid 👂 🗆 Garana 😂 🗆 Dantures 🥗 🗆                                                                                                         |  |  |  |  |  |
|------------------------------------------------------------------------------------------------------------------------------------------------|--|--|--|--|--|
| Time Durtu (Facho):                                                                                                                            |  |  |  |  |  |
| Tackeys S M T W T F S 🗪 Waiting Hours (Noves De Visito):                                                                                       |  |  |  |  |  |
| Ze Assist with Member O'Yes O'No 🚜 Are you in pain? How much?                                                                                  |  |  |  |  |  |
| September Presentions: Offer ONe Goals for Today:                                                                                              |  |  |  |  |  |
| 📋 ΩBreunt (Sees) ΩButtle (Setelle) ΩEpiderel 😍 TESTS:                                                                                          |  |  |  |  |  |
| Call, Don't Fall!  For selection feet. Please colleges  acceptive important term. Please colleges  acceptive selections selection and of heal. |  |  |  |  |  |
| Plan of Care Today is (# plan de hay es): ** PRECAUTIONS:                                                                                      |  |  |  |  |  |
|                                                                                                                                                |  |  |  |  |  |
| Assist Level:                                                                                                                                  |  |  |  |  |  |
| No 8Por Tenipenatures 🗆 Right Arm 🕒 Left Arm                                                                                                   |  |  |  |  |  |