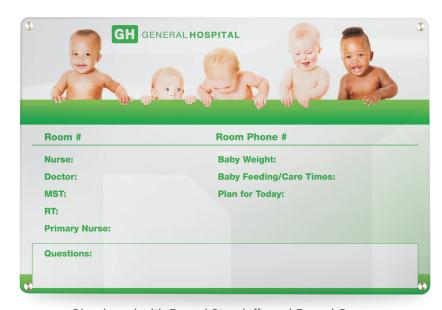

# general

"I am VERY happy with the quality of Ghent Healthcare. I evaluated many different magnetic boards designed for hospitals and all the others scratched and indented easily. Your board held up even under my toughest testing with ball point pens."

- Hospital Nurse Manager

"I ABSOLUTELY LOVE THEM!!!! Staff and patients also love them—great communication focus point. Thank you for all that you did."

- Alayna Heilman, Trinity Health

Classic Whiteboard with Image Trim Frame