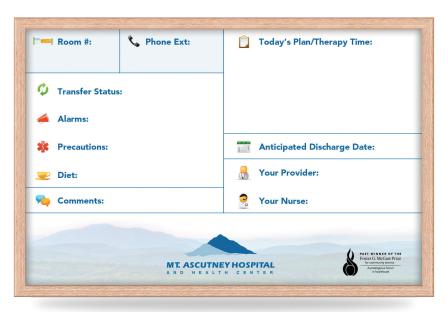

### Patient Room Design Examples

- 4 general
- 16 pediatric,labor, & delivery
- 22 rehab
- 28 multi-lingual

Create Your Board

- 34 plan
- 36 design
- 40 build

# general

"I am VERY happy with the quality of Ghent Healthcare. I evaluated many different magnetic boards designed for hospitals and all the others scratched and indented easily. Your board held up even under my toughest testing with ball point pens."

- Hospital Nurse Manager

"I ABSOLUTELY LOVE THEM!!!! Staff and patients also love them—great communication focus point. Thank you for all that you did."

- Alayna Heilman, Trinity Health

Classic Whiteboard with Image Trim Frame

Classic Whiteboard with Satin Aluminum Frame

Classic Whiteboard with Image Trim Frame

Magnetic Classic Whiteboard with Natural Oak Wood Frame

Glassboard with Round Corners and Round Standoffs

|     | COMMUNITY<br>HOSPITA<br>healthcare medicine         | <b>AL</b>              |
|-----|-----------------------------------------------------|------------------------|
| TYY | ROOM#:                                              | DATE:                  |
| TYT | RN:                                                 | CNA:                   |
| *** | TREATMENT PLAN                                      | TODAY'S GOALS          |
|     | PAIN SCALE                                          |                        |
| *** | 0 1-2 3-4 Very Happy Hurts a Little Hurts More Hurt | 5-6 7-8 9-10 Pain Goal |
|     | COMMENTS                                            |                        |