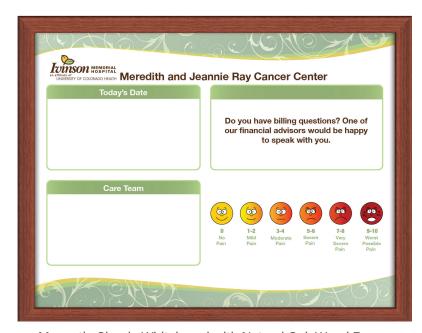

### Patient Room Design Examples

- 4 general
- 16 pediatric,labor, & delivery
- 22 rehab
- 28 multi-lingual

Create Your Board

- 34 plan
- 36 design
- 40 build

# general

"I am VERY happy with the quality of Ghent Healthcare. I evaluated many different magnetic boards designed for hospitals and all the others scratched and indented easily. Your board held up even under my toughest testing with ball point pens."