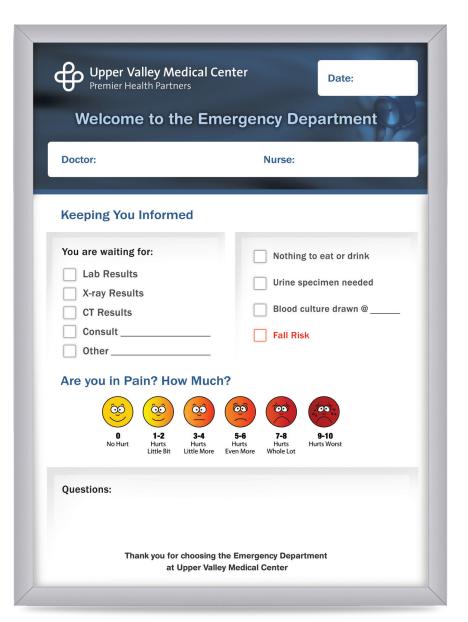

## rehab

"Thanks so much for all your efforts. The boards look GREAT! If you ever need references, not a problem here."

- Tim Reynolds, Summa Rehab Hospital

". The big boards you did for the South Bend Clinic were a huge hit! Their surgery team was so glad they ordered your boards versus a laminated sheet in a frame. They loved the professional look it gives to the surgery rooms! They wanted to say thank you."

- Ron Vernasco

Magnetic Classic Whiteboard with Image Trim Frame

Classic Whiteboard with Natural Oak Frame

22 Rehab Rehab 23

Classic Whiteboard with Hunter Green DecoAurora Frame

Classic Whiteboard with Natural Oak Frame