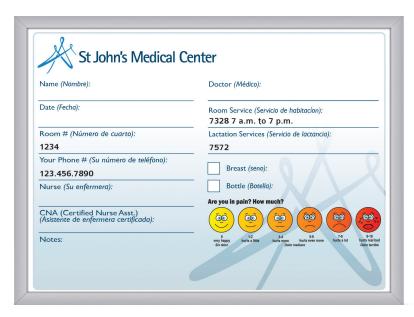

# pediatric, labor, & delivery

"We depend on Ghent Healthcare for all our customized whiteboards. The workmanship and quality of the boards are excellent. The staff is great at providing a layout that is professional and accurate."

- Hospital Chief Nursing Officer

Classic Whiteboard with Image Trim Frame

Classic Whiteboard with Satin Aluminum Frame

Frameless Classic Whiteboard with Round Corners

16 Pediatric, Labor, & Delivery

Pediatric, Labor, & Delivery