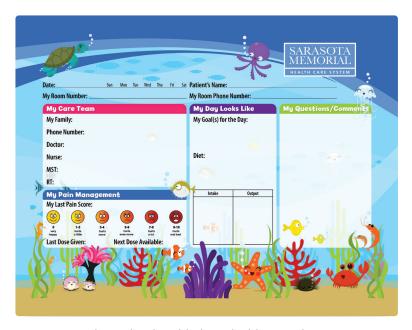

Profile Glassboard



Glassboard with Round Standoffs and Square Corners



Classic Whiteboard with Aluminum Frame



Frameless Classic Whiteboard



Classic Whiteboard with Natural Oak Wood Frame



Slide Changeable Glassboard



Swing Changeable Glassboard



Magnetic Classic Whiteboard with Aluminum Frame



Classic Whiteboard with Aluminum Frame



Classic Whiteboard with Image Trim Frame



Classic Whiteboard with Aluminum Frame

# pediatric, labor, & delivery

"We depend on Ghent Healthcare for all our customized whiteboards. The workmanship and quality of the boards are excellent. The staff is great at providing a layout that is professional and accurate."

- Hospital Chief Nursing Officer



Classic Whiteboard with Image Trim Frame



Classic Whiteboard with Satin Aluminum Frame



Frameless Classic Whiteboard with Round Corners

16 Pediatric, Labor, & Delivery

Pediatric, Labor, & Delivery



Swing Changeable Glassboard



Classic Whiteboard with Satin Aluminum Frame



Glassboard with Round Standoffs and Round Corners

18 Pediatric, Labor, & Delivery

Pediatric, Labor, & Delivery



Low Profile Glassboard



Unframed Classic Whiteboard with Square Corners



Slide Changeable Glassboard

20 Pediatric, Labor, & Delivery

Pediatric, Labor, & Delivery

## rehab

"Thanks so much for all your efforts. The boards look GREAT! If you ever need references, not a problem here."

- Tim Reynolds, Summa Rehab Hospital

". The big boards you did for the South Bend Clinic were a huge hit! Their surgery team was so glad they ordered your boards versus a laminated sheet in a frame