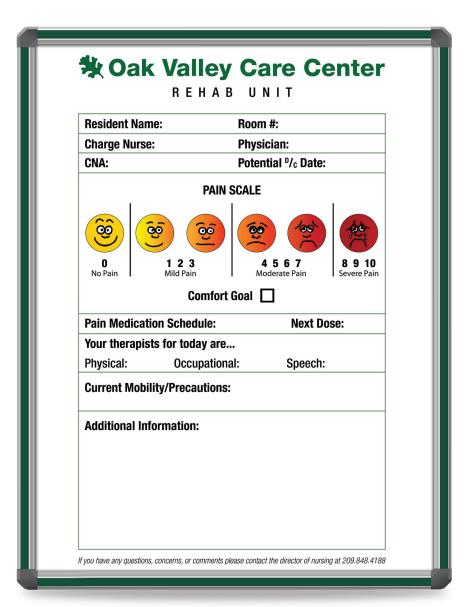

## rehab

"Thanks so much for all your efforts. The boards look GREAT! If you ever need references, not a problem here."

- Tim Reynolds, Summa Rehab Hospital

". The big boards you did for the South Bend Clinic were a huge hit! Their surgery team was so glad they ordered your boards versus a laminated sheet in a frame. They loved the professional look it gives to the surgery rooms! They wanted to say thank you."

- Ron Vernasco

Magnetic Classic Whiteboard with Image Trim Frame

Classic Whiteboard with Natural Oak Frame

22 Rehab Rehab 23

Classic Whiteboard with Hunter Green DecoAurora Frame

Classic Whiteboard with Natural Oak Frame