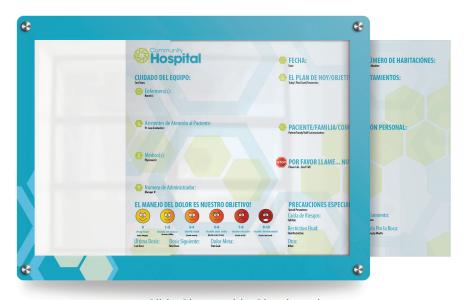

# multi-lingual

"The new communication boards aka whiteboards are up on 6 East and they look absolutely FABULOUS!!!! We have received positive feedback from patients and staff. Thanks again. They look very classy and rich all decked out in their cherry wood frames!!"

- Judi, Lahey Clinic

Slide Changeable Glassboard

Glassboard with Round Standoffs and Round Corners

28 Multi-lingual Multi-lingual

Classic Whiteboard with Aluminum Frame

Glassboard with Round Standoffs and Round Corners

Classic Whiteboard with Satin Aluminum Frame

Magnetic Classic Whiteboard with Natural Oak Frame

30 Multi-lingual Multi-lingual

| Chinese Hospital                                                          | Glasses 眼鏡 / Hearing Aid 助聽器 / Dentures 假牙/ Cell Phone 手提電話 Precaution 需要注意:                                                                                                                                                                                                                                                                                                                                                                                                                                                                                                                                                                                                                                                                                                                                                                                                                                                                                                                                                                                                                                                                                                                                                                                                                                                                                                                                                                                                                                                                                                                                                                                                                                                                                                                                                                                                                                                                                                                                                                                                                                                  |  |
|---------------------------------------------------------------------------|-------------------------------------------------------------------------------------------------------------------------------------------------------------------------------------------------------------------------------------------------------------------------------------------------------------------------------------------------------------------------------------------------------------------------------------------------------------------------------------------------------------------------------------------------------------------------------------------------------------------------------------------------------------------------------------------------------------------------------------------------------------------------------------------------------------------------------------------------------------------------------------------------------------------------------------------------------------------------------------------------------------------------------------------------------------------------------------------------------------------------------------------------------------------------------------------------------------------------------------------------------------------------------------------------------------------------------------------------------------------------------------------------------------------------------------------------------------------------------------------------------------------------------------------------------------------------------------------------------------------------------------------------------------------------------------------------------------------------------------------------------------------------------------------------------------------------------------------------------------------------------------------------------------------------------------------------------------------------------------------------------------------------------------------------------------------------------------------------------------------------------|--|
| Day/Date 日期:                                                              | Mobility 行動能力: □ Independent 不需幫忙 □ 1 Person Assist 需一人幫忙 □ 2 Person Assist 需二人幫忙 □ Bedrest 臥床休息                                                                                                                                                                                                                                                                                                                                                                                                                                                                                                                                                                                                                                                                                                                                                                                                                                                                                                                                                                                                                                                                                                                                                                                                                                                                                                                                                                                                                                                                                                                                                                                                                                                                                                                                                                                                                                                                                                                                                                                                                              |  |
| Physician 醫生姓名:                                                           | Time of Using Last Pain Medication 上次使用止痛藥的時間:                                                                                                                                                                                                                                                                                                                                                                                                                                                                                                                                                                                                                                                                                                                                                                                                                                                                                                                                                                                                                                                                                                                                                                                                                                                                                                                                                                                                                                                                                                                                                                                                                                                                                                                                                                                                                                                                                                                                                                                                                                                                                |  |
| Nurse 護士姓名:                                                               | Pain Scale 疼痛級別:                                                                                                                                                                                                                                                                                                                                                                                                                                                                                                                                                                                                                                                                                                                                                                                                                                                                                                                                                                                                                                                                                                                                                                                                                                                                                                                                                                                                                                                                                                                                                                                                                                                                                                                                                                                                                                                                                                                                                                                                                                                                                                              |  |
| Aide 助護姓名:                                                                | O-10 coding Q Rail little Hers little Section |  |
| Special Requests of Patient and Family 病人或家人的特別需求:                        | Plan for the Day 每天治療計劃:                                                                                                                                                                                                                                                                                                                                                                                                                                                                                                                                                                                                                                                                                                                                                                                                                                                                                                                                                                                                                                                                                                                                                                                                                                                                                                                                                                                                                                                                                                                                                                                                                                                                                                                                                                                                                                                                                                                                                                                                                                                                                                      |  |
| Questions for MD 對醫生有任何咨詢: Anticipated Discharge Date / Time 預計出院日期 / 時間: |                                                                                                                                                                                                                                                                                                                                                                                                                                                                                                                                                                                                                                                                                                                                                                                                                                                                                                                                                                                                                                                                                                                                                                                                                                                                                                                                                                                                                                                                                                                                                                                                                                                                                                                                                                                                                                                                                                                                                                                                                                                                                                                               |  |
|                                                                           |                                                                                                                                                                                                                                                                                                                                                                                                                                                                                                                                                                                                                                                                                                                                                                                                                                                                                                                                                                                                                                                                                                                                                                                                                                                                                                                                                                                                                                                                                                                                                                                                                                                                                                                                                                                                                                                                                                                                                                                                                                                                                                                               |  |