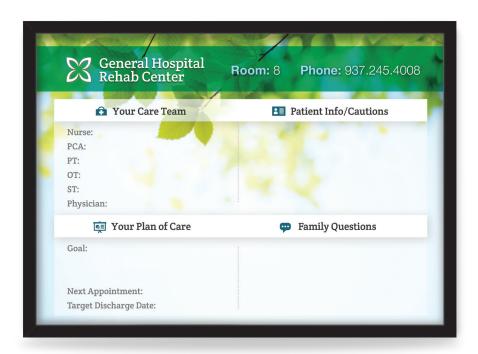

# general

"I am VERY happy with the quality of Ghent Healthcare. I evaluated many different magnetic boards designed for hospitals and all the others scratched and indented easily. Your board held up even under my toughest testing with ball point pens."

- Hospital Nurse Manager

"I ABSOLUTELY LOVE THEM!!!! Staff and patients also love them—great communication focus point. Thank you for all that you did."

- Alayna Heilman, Trinity Health

Classic Whiteboard with Image Trim Frame