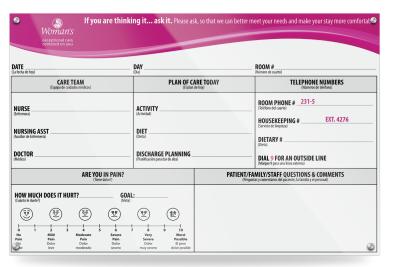

## rehab

"Thanks so much for all your efforts. The boards look GREAT! If you ever need references, not a problem here."

- Tim Reynolds, Summa Rehab Hospital

". The big boards you did for the South Bend Clinic were a huge hit! Their surgery team was so glad they ordered your boards versus a laminated sheet in a frame. They loved the professional look it gives to the surgery rooms! They wanted to say thank you."

- Ron Vernasco

Magnetic Classic Whiteboard with Image Trim Frame

Classic Whiteboard with Natural Oak Frame

22 Rehab Rehab 23

Classic Whiteboard with Hunter Green DecoAurora Frame

Classic Whiteboard with Natural Oak Frame